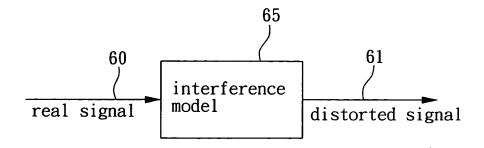

P <sub>11</sub> | P <sub>12</sub> | P <sub>13</sub> | $P_{14}$        | P <sub>15</sub> | $P_{16}$        | P <sub>17</sub> | P <sub>18</sub> | P <sub>19</sub> | ••• Linel |
| P <sub>20</sub> | P <sub>21</sub> | P <sub>22</sub> | P <sub>23</sub> | P <sub>24</sub> | P <sub>25</sub> | $P_{26}$        | P <sub>27</sub> | P <sub>28</sub> | P <sub>29</sub> | ••• Line2 |
| P <sub>30</sub> | P <sub>31</sub> | $P_{32}$        | P <sub>33</sub> | $P_{34}$        | P <sub>35</sub> | $P_{36}$        | P <sub>37</sub> | P <sub>38</sub> | P <sub>39</sub> | ••• Line3 |
| P <sub>40</sub> | P <sub>41</sub> | P <sub>42</sub> | P <sub>43</sub> | P <sub>44</sub> | P <sub>45</sub> | P <sub>46</sub> | P <sub>47</sub> | P <sub>48</sub> | P <sub>49</sub> | ••• Line4 |

FIG. 3



FIG. 4C





FIG. 5A



FIG. 5B



FIG. 6A



FIG. 6C



FIG. 7A





4 a

r



ан на на на



# FIG. 9



# FIG. 10A



FIG. 10B



FIG. 10C